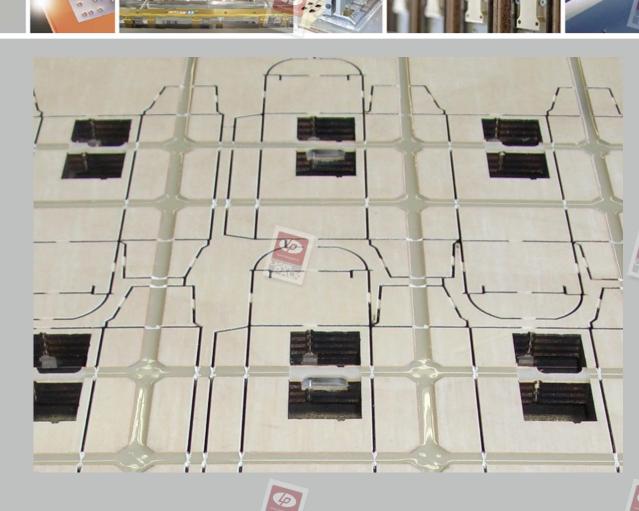

### **Perfect and Innovative:**

High-quality packaging boxes require stabilized die boards.

Integrated steel frames reinforce these boards in a perfect way and create a proper dimensional stability. The wooden material of the form keeps the knife at its place and an optimum combination of dimension precision and form stability is achieved.

These stabilized die forms are designed for steel counter plates and multiple reknifings and the HSK-LIGHT version is the first and commercially most interesting level of the R+S die board family.

#### **Advantages:**

- Low weight Easy handling of the die .
- Optimized for steel counter plates
- Multiple reknifings possible
- Commercially attractive to replace standard multiplex die forms